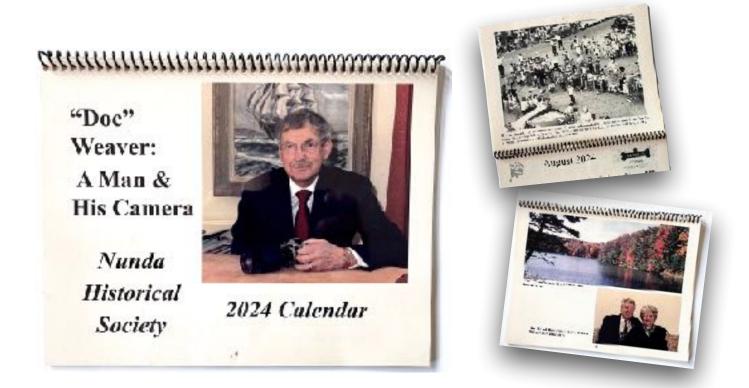

## Order Form - Nunda Historical Society 2024 Calendar

This year's historical calendar highlights the life, times and photographic work of Nunda's well known dentist, Dr, John Lee Weaver. The 32 page calendar contains three dozen examples of "Doc's" photography, including many of the Nunda area including street scenes such as the one of the Sesquicentennial Pet Parade taken in 1958 shown in the upper right. The calendar also includes story about Doc's life including his experiences in World War 2.